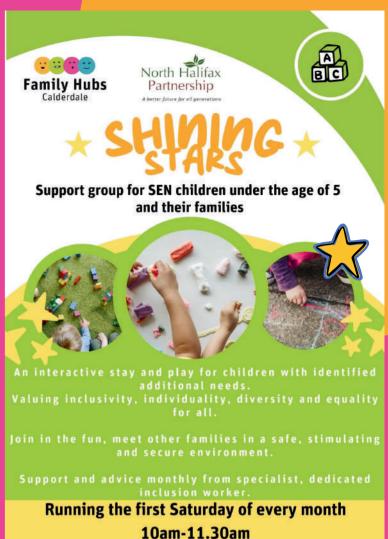

# Shining stars

Saturday 7<sup>th</sup> June Elland Family Hub

Saturday 5<sup>th</sup> July Wellholme Park Family Hub

Running the first Saturday at every month 10am-11.30am

Family Hubs Summer Wall Planner 2025

## **Saturday**

**Shining Stars** Support group for SEN children and their families Please see dates on flver overleaf