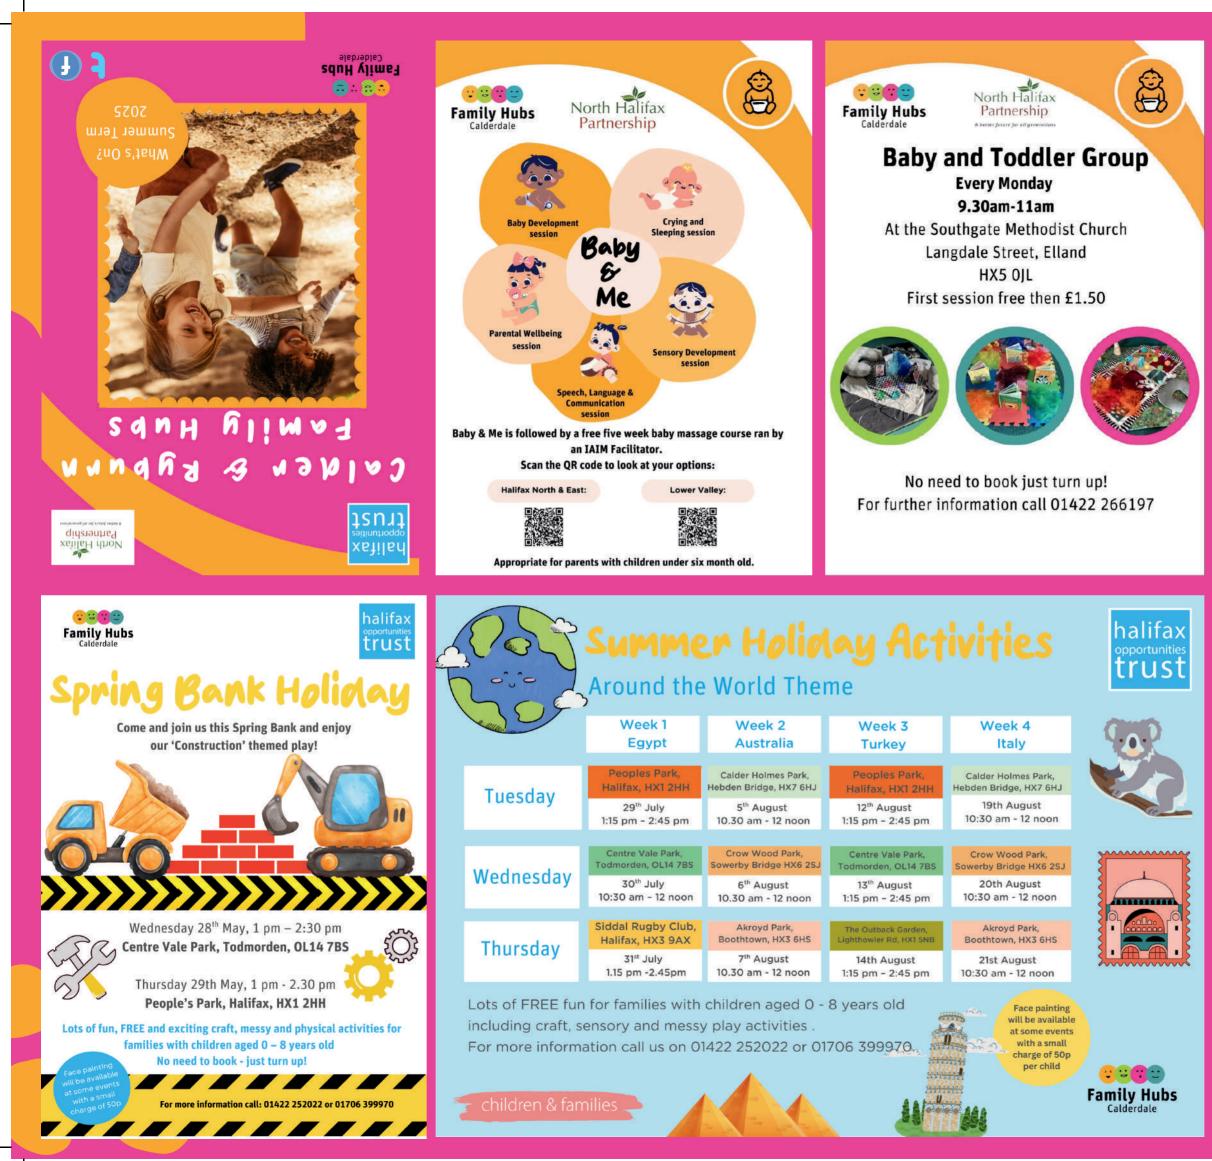

# Shining stars

Saturday 7<sup>th</sup> June Elland Family Hub

Saturday 5<sup>th</sup> July Wellholme Park Family Hub

Running the first Saturday at every month 10am-11.30am

Family Hubs Summer Wall Planner 2025

## **Saturday**

**Shining Stars** Support group for SEN children and their families Please see dates on flver overleaf